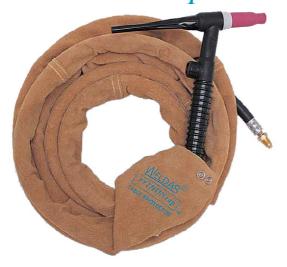

## **PYTHONrap™** Leather Cable Cover

Protect & extend life of your torch cables from dirt and abrasions with cable covers. Weldas uses heavy weight Select Split cowhide or light weight Nylon. Sold in various sizes and lengths and also can be ordered by the foot in the leather brand to fit any custom length you may need.

**44–4010** – 10' long **44–4022** – 22' long **44–6100** – 6' wide, 100' roll cut to length

• Width: 4"

• Color: Tan Leather

 Materials: Select Split cowhide, light weight closure snaps, Kevlar sewn

Weldas Company | 128 Seaboard Lane, Franklin, TN 37067 | 800.524.0162 toll-free | 615.377.4722 phone | 615.377.3635 fax | www.weldas.com